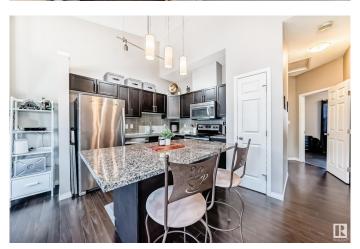

#### \$264,900

2 Bedroom, 1.00 Bathroom, 825 sqft Condo / Townhouse on 0.00 Acres

The Orchards At Ellerslie, Edmonton, AB

Well maintained 2 bedroom townhouse in the Orchards with access to the neighborhood amenities such as a club house, spray park, tennis courts, trails, hockey rink, toboggan hill, playground, picnic areas and more! This home features an open concept floor plan that includes laminate flooring, a beautiful kitchen with stainless steel appliances, granite countertops, tile backsplash, pantry and an island with breakfast bar! The spacious living room is great for entertaining with a cozy gas fireplace and has access out to the balcony! There is also a dining space, 2 bedrooms (primary bedroom has a walk in closet) and the 4 piece bathroom with the laundry room! The basement has storage and access to the single attached garage.