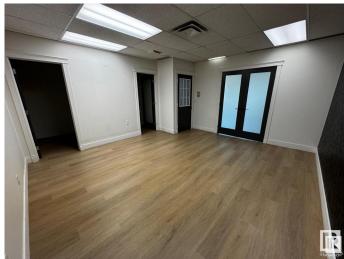

#### \$999,000

0 Bedroom, 0.00 Bathroom, Industrial on 0.00 Acres

Parsons Industrial, Edmonton, AB

Elevate your business with this fantastic READY TO MOVE IN

OFFICE/INDUSTRIAL/WAREHOUSE SPACE! Enjoy a contemporary and well-maintained interior with ample natural light, creating an inviting and efficient workspace, Situated in a bustling area with easy access to major transportation routes, public transit, and local amenities, this 3750 SQ.FT. of versatile Office/Industrial Space including Second Floor Space with close to 800 Sq.ft. with 1 Big Office & Conference Room. This space also offers warehouse w/high ceilings and overhead rear door, ideal for various configurations to suit your business needs could be perfect for startups, small businesses, or professionals seeking some storage space, workshop and/or productive and stylish work environment.