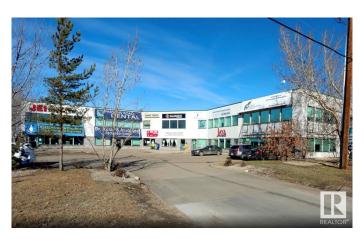

#### \$999,000

0 Bedroom, 0.00 Bathroom, Industrial on 0.00 Acres

Parsons Industrial, Edmonton, AB

Elevate your business with this fantastic READY TO MOVE IN

OFFICE/INDUSTRIAL/WAREHOUSE SPACE! Enjoy a contemporary and well-maintained interior with ample natural light, creating an inviting and efficient workspace, Situated in a bustling area with easy access to major transportation routes, public transit, and local amenities, this 3750 SQ.FT. of versatile Office/Industrial Space including Second Floor Space with close to 800 Sq.ft. with 1 Big Office & Conference Room. This space also offers warehouse w/high ceilings and overhead rear door, ideal for various configurations to suit your business needs could be perfect for startups, small businesses, or professionals seeking some storage space, workshop and/or productive and stylish work environment.