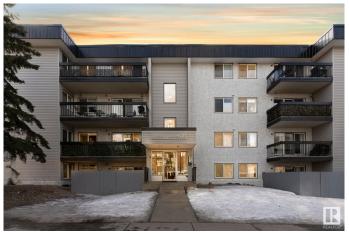

#### \$147,000

1 Bedroom, 1.00 Bathroom, 781 sqft Condo / Townhouse on 0.00 Acres

WîhkwÃantôwin, Edmonton, AB

Fantastic corner walk-up unit in the heart of Oliver, steps from MacEwan University, Rogers Place, and the heart of Downtown Edmonton. This bright and spacious condo features gleaming hardwood floors, a modern open-concept kitchen with natural stone counter-tops, ample cabinet space, and new stainless steel appliances. The king-sized primary bedroom boasts a walk-in closet, with a 4-piece bathroom nearby. Enjoy in-suite laundry with extra storage and a large private balcony overlooking a quiet tree-lined street with sunset views. Unbeatable Walk Scoreâ€"minutes from the Brewery District, future LRT, shopping, restaurants, bike lanes, parks, and the river valley. A perfect rental investment, first home, or downsizing opportunity in a well-maintained building!

#### **Exterior**

Exterior Wood, Stucco

Exterior Features See Remarks

Roof Tar & T

Construction Wood, Stucco

Foundation Concrete Perimeter