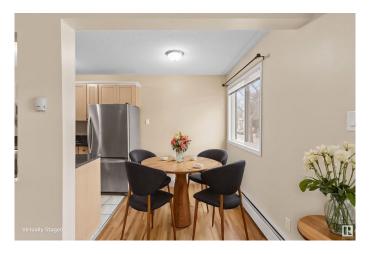

#### \$147,000

1 Bedroom, 1.00 Bathroom, 781 sqft Condo / Townhouse on 0.00 Acres

WîhkwÃantôwin, Edmonton, AB

Fantastic corner walk-up unit in the heart of Oliver, steps from MacEwan University, Rogers Place, and the heart of Downtown Edmonton. This bright and spacious condo features gleaming hardwood floors, a modern open-concept kitchen with natural stone counter-tops, ample cabinet space, and new stainless steel appliances. The king-sized primary bedroom boasts a walk-in closet, with a 4-piece bathroom nearby. Enjoy in-suite laundry with extra storage and a large private balcony overlooking a quiet tree-lined street with sunset views. Unbeatable Walk Scoreâ€"minutes from the Brewery District, future LRT, shopping, restaurants, bike lanes, parks, and the river valley. A perfect rental investment, first home, or downsizing opportunity in a well-maintained building!

#### Interior

Appliances Dishwasher-Built-In, Dryer, Refrigerator, Stove-Electric, Washer,

Window Coverings

Heating Hot Water, Natural Gas