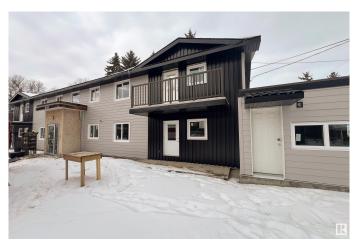

## \$1,499,000

0 Bedroom, 0.00 Bathroom, Multi-Family Commercial on 0.00 Acres

Riverdale, Edmonton, AB

Welcome to your next investment property! Excellently located asset in Riverdale! Large corner lot of approx. 9088 sq ft! Owner in the process of Complete and Extensive Renovations! On top of that two new units on the site. 6 total units, all above grade, fenced, no back lane, and close to the river valley, playgrounds, and downtown. This is a landlord and tenant's dream! Photos will be updated as renovations progress. \*\*All Numbers Noted are Proforma Numbers\*\*

### **Exterior**

Exterior Wood Frame
Construction Wood Frame