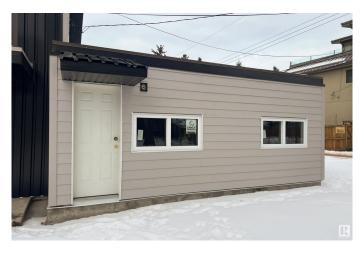

## \$1,499,000

0 Bedroom, 0.00 Bathroom, Multi-Family Commercial on 0.00 Acres

Riverdale, Edmonton, AB

Welcome to your next investment property! Excellently located asset in Riverdale! Large corner lot of approx. 9088 sq ft! Owner in the process of Complete and Extensive Renovations! On top of that two new units on the site. 6 total units, all above grade, fenced, no back lane, and close to the river valley, playgrounds, and downtown. This is a landlord and tenant's dream! Photos will be updated as renovations progress. \*\*All Numbers Noted are Proforma Numbers\*\*

### **Exterior**

Exterior Wood Frame
Construction Wood Frame