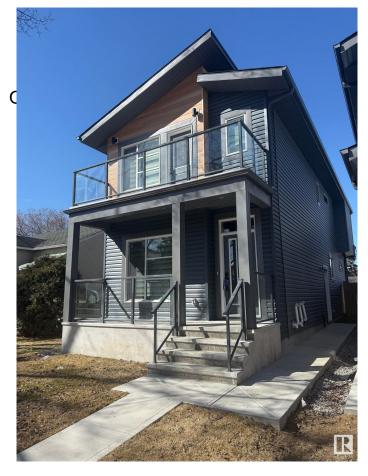

## \$614,900 - 12110 123 Street, Edmonton

MLS® #E4422771

## \$614,900

5 Bedroom, 4.00 Bathroom, 1,665 sqft Single Family on 0.00 Acres

Prince Charles, Edmonton, AB

This beautifully designed two-storey home features a legal one-bedroom suite, perfect for extra income or guests! The main floor boasts 9' ceilings and an open-concept living, dining, and kitchen area with sleek quartz countertops. You'll find a convenient bedroom and a 3-piece bathroom on this level. Upstairs, the primary suite offers a private balcony, a luxurious 4-piece ensuite, and a spacious walk-in closet. Two additional bedrooms, a flexible space for your needs, a 4-piece bathroom, and a handy laundry room complete the upper floor. Plus, enjoy the added benefit of a large double detached garage! This home combines style and functionalityâ€"perfect for modern living!