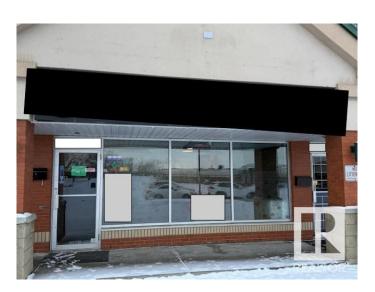

#### \$149,000

0 Bedroom, 0.00 Bathroom, Business on 0.00 Acres

Strathcona Industrial Park, Edmonton, AB

Takeout Pizza Located In A Very Desirable Location In A Busy Shopping Plaza on 34 Avenue. Can Be Converted To Indian or Other Ethnic Takeout. Very Attractive Rent Rates and Lease In Place.