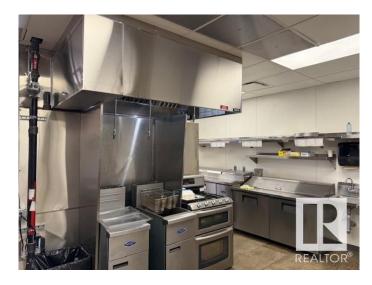

#### \$149,000

0 Bedroom, 0.00 Bathroom, Business on 0.00 Acres

Strathcona Industrial Park, Edmonton, AB

Takeout Pizza Located In A Very Desirable Location In A Busy Shopping Plaza on 34 Avenue. Can Be Converted To Indian or Other Ethnic Takeout. Very Attractive Rent Rates and Lease In Place.