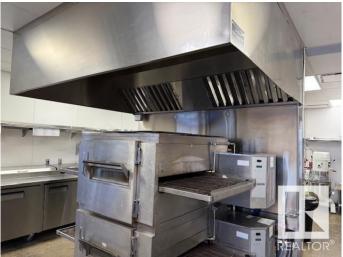

#### \$149,000

0 Bedroom, 0.00 Bathroom, Business on 0.00 Acres

Strathcona Industrial Park, Edmonton, AB

Takeout Pizza Located In A Very Desirable Location In A Busy Shopping Plaza on 34 Avenue. Can Be Converted To Indian or Other Ethnic Takeout. Very Attractive Rent Rates and Lease In Place.