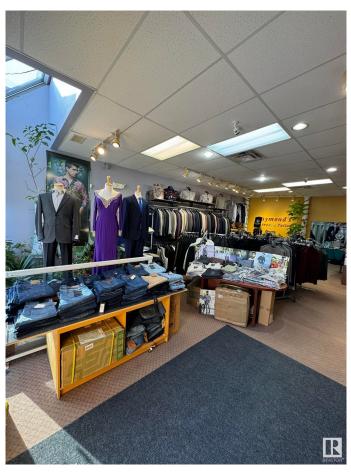

#### \$295,000

0 Bedroom, 0.00 Bathroom, Business on 0.00 Acres

Hudson, Edmonton, AB

Take ownership of a well-established and reputable tailoring business that has been successfully operating for over 20 years. This turnkey opportunity comes with a loyal clientele, a strong reputation for quality craftsmanship, and a fully equipped workspace, making it ideal for an experienced tailor or entrepreneur looking to step into a thriving business. The sale includes all inventory, furniture, and equipment, ensuring a seamless transition for the new owner. Located in a high-visibility area with steady foot traffic, this business offers excellent growth potential. Whether you're looking to expand your existing operations or start fresh with a proven and profitable venture.