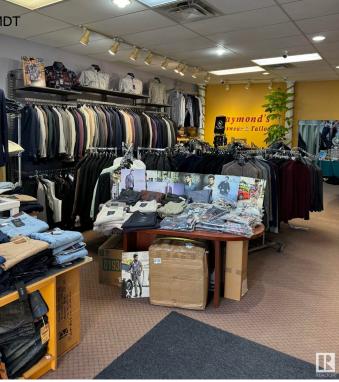

#### \$295,000

0 Bedroom, 0.00 Bathroom, Business on 0.00 Acres

Hudson, Edmonton, AB

Take ownership of a well-established and reputable tailoring business that has been successfully operating for over 20 years. This turnkey opportunity comes with a loyal clientele, a strong reputation for quality craftsmanship, and a fully equipped workspace, making it ideal for an experienced tailor or entrepreneur looking to step into a thriving business. The sale includes all inventory, furniture, and equipment, ensuring a seamless transition for the new owner. Located in a high-visibility area with steady foot traffic, this business offers excellent growth potential. Whether you're looking to expand your existing operations or start fresh with a proven and profitable venture.