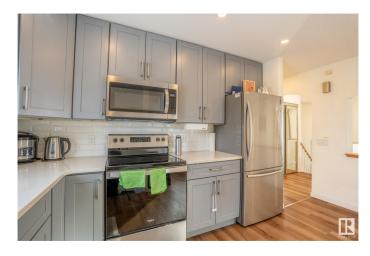

### **Interior**

Appliances Dishwasher-Built-In, Dryer, Microwave Hood Fan, Refrigerator,

Stove-Electric, Washer, Window Coverings

Heating Forced Air-1, Natural Gas

Stories 2

Has Basement Yes

Basement Full, Finished