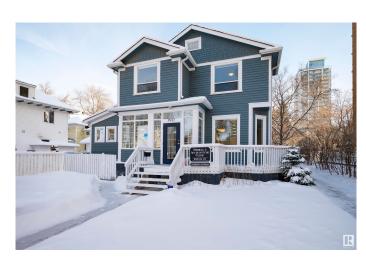

### \$899,900

0 Bedroom, 0.00 Bathroom, Office on 0.00 Acres

Downtown (Edmonton), Edmonton, AB

Discover a mixed-use property in a prime Downtown/Grandin location. This unique house, zoned CB2, combines professional and residential space. Features updated plumbing, electrical systems, and a reinforced foundation. The main floor, currently a medical office, includes 6 offices with plumbing, 1 without plumbing, and a reception area. Ideal for professional offices, esthetics, daycare, or other commercial uses. The upper level has a 2-bedroom loft with separate access, perfect for live-up, work-down or additional commercial space. Situated on a 50x150 lot, suitable for future redevelopment with parking for up to 8 vehicles. Handicap accessible and one block from River Valley access, within walking distance to Edmonton General Hospital and downtown amenities, including LRT station. Don't miss this rare opportunity.