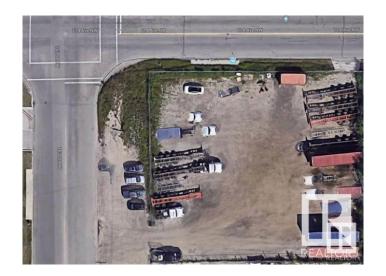

#### \$0

0 Bedroom, 0.00 Bathroom, Land Commercial on 0.00 Acres

Sheffield Industrial, Edmonton, AB

Property Details: Size: Approximately 31,000 square feet Type: Industrial land Location: High traffic area, corner location Features: Fenced and gravelled Lease Details: 36 months/negotiable Monthly Lease: \$4,500.00 Huge potential on this industrial land for lease. This property's high traffic location and corner positioning could be advantageous for businesses needing visibility and accessibility. The landlord is willing to split the space between 2 tenants. A fence can be placed down the middle of the lot.

## **Community Information**

Address 11325 163 Street

Area Edmonton

Subdivision Sheffield Industrial

City Edmonton
County ALBERTA

Province AB

Postal Code T5M 1Y7