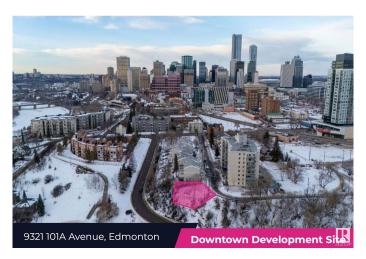

# \$400,000 - 9321 101a Avenue, Edmonton

MLS® #E4420140

#### \$400,000

0 Bedroom, 0.00 Bathroom, Land Commercial on 0.00 Acres

Boyle Street, Edmonton, AB

Opportunity for mid-rise development with River Valley views! Steps from Dawson Park and Louise McKinney Riverfront Park, offering scenic trails and green space. Close to Downtown â€" Minutes away from Edmonton's core, providing easy access to business, shopping, dining, and entertainment. Well-connected by bus routes and a short distance to LRT stations for seamless citywide travel. Architectural and Structural Drawings & Geotechnical Slope Stabilization Design included with sale.

## **Community Information**

Address 9321 101a Avenue

Area Edmonton
Subdivision Boyle Street
City Edmonton
County ALBERTA

Province AB

Postal Code T5H 0C4