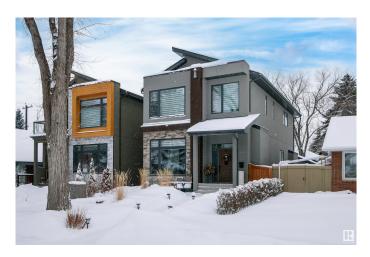

#### \$1,198,000

3 Bedroom, 3.50 Bathroom, 2,045 sqft Single Family on 0.00 Acres

Glenora, Edmonton, AB

Located in GLENORA and steps to the river valley, schools and restaurants! Perfectly put together, this two-storey home is finished top to bottom. 10 foot ceilings and 8 foot doors. Over 2,000 sq.ft., 3 bdrms., 3 1/2 bathrooms, open kitchen, dining room and cosy family room with a 20ft. high vaulted ceiling and fireplace. Large office on the main floor. Lower floor has big bright windows and 9 foot ceilings. Heated tile floors throughout. Sunny decks and beautiful landscaping. Double, heated garage.