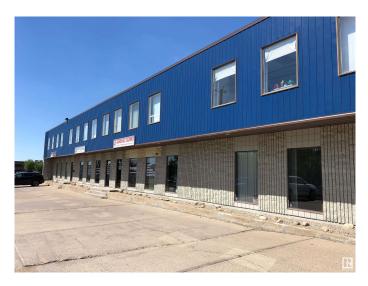

#### \$0

0 Bedroom, 0.00 Bathroom, Office on 0.00 Acres

Parsons Industrial, Edmonton, AB

Two offices, large reception/waiting/open area. Brand new vinyl plank flooring. Private washroom in unit. Off Parsons Road and 34 Ave with great access. Second floor office units include utilities and air conditioning.

### Exterior

Exterior Block Construction Block