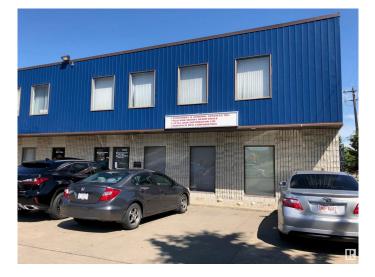

#### \$0

0 Bedroom, 0.00 Bathroom, Office on 0.00 Acres

Parsons Industrial, Edmonton, AB

Two offices, large reception/waiting/open area. Brand new vinyl plank flooring. Private washroom in unit. Off Parsons Road and 34 Ave with great access. Second floor office units include utilities and air conditioning.

### Exterior

Exterior Block Construction Block