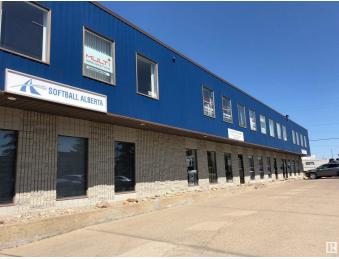

#### \$0

0 Bedroom, 0.00 Bathroom, Office on 0.00 Acres

Parsons Industrial, Edmonton, AB

Two offices, large reception/waiting/open area. Brand new vinyl plank flooring. Private washroom in unit. Off Parsons Road and 34 Ave with great access. Second floor office units include utilities and air conditioning.

### Exterior

Exterior Block Construction Block