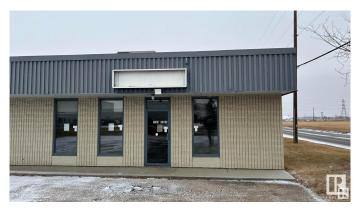

#### \$0

0 Bedroom, 0.00 Bathroom, Industrial on 0.00 Acres

Parsons Industrial, Edmonton, AB

2400 sf up to 6600 sf available immediately. Take advantage of being positioned in the desirable heart of South West Edmonton. The available spaces feature a practical mixture of showroom, office and warehouse spaces with grade loading and is zoned as Medium Industrial IM, allowing for a wide range of uses. HIGHLIGHTS Vacancy: 2400 SF -6600 SF high exposure bay with Well-maintained property with excellent visibility and signage? Ample front and rear parking on site Large yard space The property allows for easy access to other major arterial roads with numerous amenities in the immediate area.

## **Community Information**

Address 9204 27 Avenue

Area Edmonton

Subdivision Parsons Industrial

City Edmonton
County ALBERTA

Province AB

Postal Code T6N 1B2