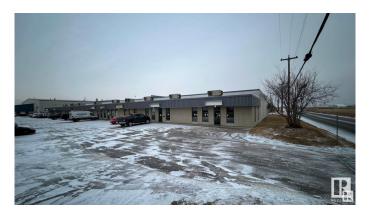

#### \$0

0 Bedroom, 0.00 Bathroom, Industrial on 0.00 Acres

Parsons Industrial, Edmonton, AB

2400 sf up to 6600 sf available immediately. Take advantage of being positioned in the desirable heart of South West Edmonton. The available spaces feature a practical mixture of showroom, office and warehouse spaces with grade loading and is zoned as Medium Industrial IM, allowing for a wide range of uses. HIGHLIGHTS Vacancy: 2400 SF -6600 SF high exposure bay with Well-maintained property with excellent visibility and signage? Ample front and rear parking on site Large yard space The property allows for easy access to other major arterial roads with numerous amenities in the immediate area.

## **Community Information**

Address 9204 27 Avenue

Area Edmonton

Subdivision Parsons Industrial

City Edmonton
County ALBERTA

Province AB

Postal Code T6N 1B2