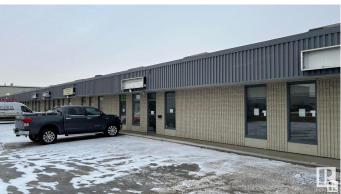

#### \$0

0 Bedroom, 0.00 Bathroom, Industrial on 0.00 Acres

Parsons Industrial, Edmonton, AB

2400 sf up to 6600 sf available immediately. Take advantage of being positioned in the desirable heart of South West Edmonton. The available spaces feature a practical mixture of showroom, office and warehouse spaces with grade loading and is zoned as Medium Industrial IM, allowing for a wide range of uses. HIGHLIGHTS Vacancy: 2400 SF -6600 SF high exposure bay with Well-maintained property with excellent visibility and signage? Ample front and rear parking on site Large yard space The property allows for easy access to other major arterial roads with numerous amenities in the immediate area.

## **Community Information**

Address 9204 27 Avenue

Area Edmonton

Subdivision Parsons Industrial

City Edmonton
County ALBERTA

Province AB

Postal Code T6N 1B2