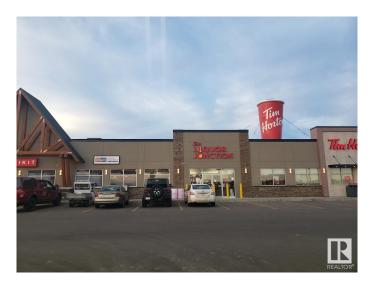

#### \$124,500

0 Bedroom, 0.00 Bathroom, Business on 0.00 Acres

None, Penhold, AB

Established liquor store, built brand new in 2020, for sale in rapidly growing Central Alberta! Located in a busy plaza along with other big franchises including Tim Hortons, Burger King, Petro Canada Gas station/truck stop, Pizza Pizza etc. bringing in a lot of foot traffic. This sale includes business only, no real property.