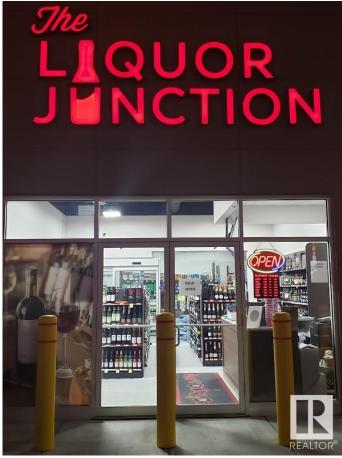

#### \$124,500

0 Bedroom, 0.00 Bathroom, Business on 0.00 Acres

None, Penhold, AB

Established liquor store, built brand new in 2020, for sale in rapidly growing Central Alberta! Located in a busy plaza along with other big franchises including Tim Hortons, Burger King, Petro Canada Gas station/truck stop, Pizza Pizza etc. bringing in a lot of foot traffic. This sale includes business only, no real property.