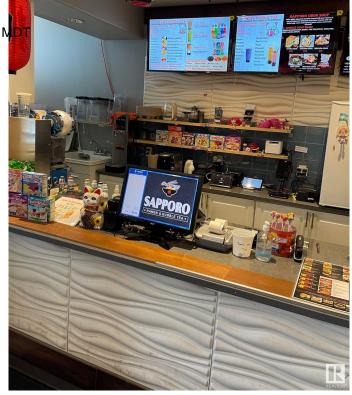

## \$123,800

0 Bedroom, 0.00 Bathroom, Business on 0.00 Acres

Killarney, Edmonton, AB

This WELL known business located in a busy strip mall. High traffic area. Serving REMEN, BUBBLE TEA.... Business is pretty steady with lots of take out and on line orders. Simple menu and easy to operate. It has great potential to add more items and increase the sales. Don't miss it!!