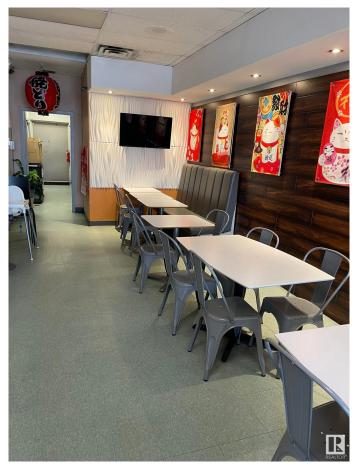

## \$123,800

0 Bedroom, 0.00 Bathroom, Business on 0.00 Acres

Killarney, Edmonton, AB

This WELL known business located in a busy strip mall. High traffic area. Serving REMEN, BUBBLE TEA.... Business is pretty steady with lots of take out and on line orders. Simple menu and easy to operate. It has great potential to add more items and increase the sales. Don't miss it!!