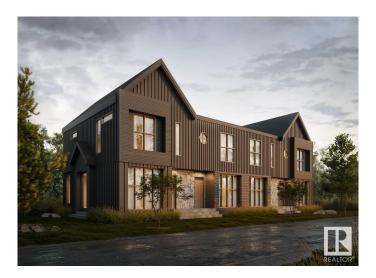

#### \$2,699,000

3 Bedroom, 3.50 Bathroom, 4,265 sqft Single Family on 0.00 Acres

Bonnie Doon, Edmonton, AB

Discover exceptional investment opportunity with this beautifully designed 4-plex with legal basement suites by House of Modernity. This property has a projected rental income of \$187,000 annually. Ideally situated in a prime location, this property features four legal suites, each with 9 ft ceilings, a sophisticated 2-bedroom, 2-bathroom ensuite layout perfect for working professionals. The design accommodates individual needs while providing a separate entrance for the legal basement suite, enhancing privacy and rental flexibility. The large basement includes a bedroom and a cozy living area, ideal for additional sleeping arrangements, all highlighted by vaulted ceilings, high-end finishes, and a designer lighting package.

#### **Exterior**

Exterior Wood, Vinyl

Exterior Features Corner Lot, Playground Nearby, Public Swimming Pool, Public

Transportation, Schools, Shopping Nearby

Roof Asphalt Shingles

Construction Wood, Vinyl

Foundation Concrete Perimeter