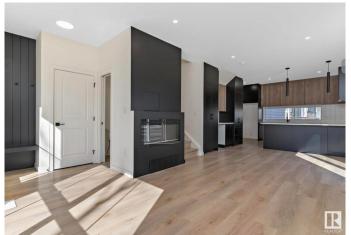

#### \$2,699,000

3 Bedroom, 3.50 Bathroom, 4,265 sqft Single Family on 0.00 Acres

Bonnie Doon, Edmonton, AB

Discover exceptional investment opportunity with this beautifully designed 4-plex with legal basement suites by House of Modernity. This property has a projected rental income of \$187,000 annually. Ideally situated in a prime location, this property features four legal suites, each with 9 ft ceilings, a sophisticated 2-bedroom, 2-bathroom ensuite layout perfect for working professionals. The design accommodates individual needs while providing a separate entrance for the legal basement suite, enhancing privacy and rental flexibility. The large basement includes a bedroom and a cozy living area, ideal for additional sleeping arrangements, all highlighted by vaulted ceilings, high-end finishes, and a designer lighting package.

#### Interior

Interior Features ensuite bathroom

Appliances Dryer-Two, Refrigerators-Two, Washers-Two, Microwave Hood Fan-Two

Heating Forced Air-1, Natural Gas

Stories 2

Has Basement Yes

Basement Full, Finished