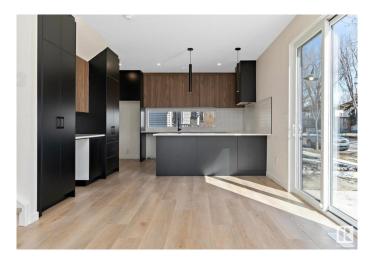

#### \$2,699,000

3 Bedroom, 3.50 Bathroom, 4,265 sqft Single Family on 0.00 Acres

Bonnie Doon, Edmonton, AB

Discover exceptional investment opportunity with this beautifully designed 4-plex with legal basement suites by House of Modernity. This property has a projected rental income of \$187,000 annually. Ideally situated in a prime location, this property features four legal suites, each with 9 ft ceilings, a sophisticated 2-bedroom, 2-bathroom ensuite layout perfect for working professionals. The design accommodates individual needs while providing a separate entrance for the legal basement suite, enhancing privacy and rental flexibility. The large basement includes a bedroom and a cozy living area, ideal for additional sleeping arrangements, all highlighted by vaulted ceilings, high-end finishes, and a designer lighting package.

#### Interior

Interior Features ensuite bathroom

Appliances Dryer-Two, Refrigerators-Two, Washers-Two, Microwave Hood Fan-Two

Heating Forced Air-1, Natural Gas

Stories 2

Has Basement Yes

Basement Full, Finished