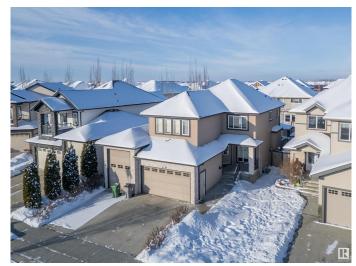

# \$649,000 - 5408 30 Avenue, Beaumont

MLS® #E4416118

#### \$649.000

4 Bedroom, 3.50 Bathroom, 2,291 sqft Single Family on 0.00 Acres

Place Chaleureuse, Beaumont, AB

Well Kept !! Great location set back from 30th Avenue off service road. Close to shopping and schools . Great finishing. 2290 sq. ft. with triple garage, one bay has 12 foot door and deep enough for most RVs. Open concept kitchen with dining room with big window to look on to tiled yard. Extensive use of tile and dark hardwood. Granite in every bathroom. Master has large shower, jet tub and double sinks. Master Bedroom also has sitting area! Bonus room is huge and has vaulted ceiling. and walk through pantry. Fully finished basement with one bedroom and full washroom. priced to sell !!!

#### **Amenities**

Amenities Ceiling 9 ft., Exterior Walls- 2"x6"

Parking Triple Garage Attached, See Remarks

#### **Exterior**

Exterior Wood, Stone, Vinyl

Exterior Features Airport Nearby, Golf Nearby, Schools, Shopping Nearby

Roof Asphalt Shingles

Construction Wood, Stone, Vinyl

Foundation Concrete Perimeter