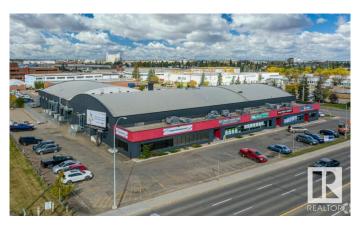

#### **\$0**

0 Bedroom, 0.00 Bathroom, Retail on 0.00 Acres

Prince Rupert, Edmonton, AB

4,389 sq.ft. - 6,374 sq.ft. of retail space for lease on 111 Avenue. This space offers a location with high visibility, attracting over 26,400 vehicles per day. Recently renovated, the building features modern upgrades that create an atmosphere suitable for medical, professional, and retail uses. Tenants will benefit from on-site parking for clients and staff, along with easy access from 111 Avenue, and quick connections to Yellowhead Trail and Downtown Edmonton. The open-concept layout provides flexibility for various business needs, making it an ideal choice for those seeking a high-traffic, accessible location in Edmonton.

## **Community Information**

| Address | 12006 111 Avenue |
|---------|------------------|
| Area    | Edmonton         |

| Subdivision | Prince Rupert |
|-------------|---------------|
| City        | Edmonton      |
| County      | ALBERTA       |
| Province    | AB            |
| Postal Code | T6G 0E6       |
|             |               |