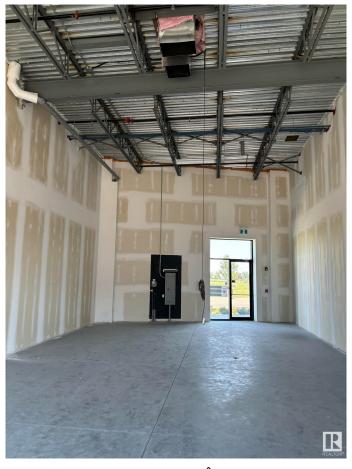

### \$0

0 Bedroom, 0.00 Bathroom, Retail on 0.00 Acres

Mistatim Industrial, Edmonton, AB

Facing main road. Access front and back. Ideal for a retail business, restaurant, office. Great location between Edmonton and St. Albert. Very reasonable rent. Also this unit is for sale at \$458,000.00

## **Exterior**

Exterior Block
Construction Block