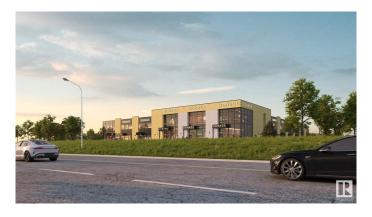

### \$0

0 Bedroom, 0.00 Bathroom, Office on 0.00 Acres

Southeast Industrial (Edmonton), Edmonton, AB

Welcome to HP Business Centre, located on Whitemud drive with a high vehicle traffic and visibility for businesses. This unit is 1405 sq ft accommodating multiple uses for the Business owners or Tenants. This location is one of the primary corridors for Southeast Edmonton with easy access Whitemud drive, Anthony Henday Drive and entire dense commercial and residential in the area . Strategically located in one of Edmonton's FASTEST GROWING communities making this an excellent location for Retail / Medical or Health Services/ Professional / Office- Accounting, Dispatch, Real Estate, Lawyer, Insurance, Call Centre/Day care/Music or Dance School/Tuition schools/Crematorium/Banquet Hall/Indoor play area/ Trampoline park/Indoor Golf simulation/Brewery or any use under BE Zoning. use. Site features high exposure pylon signage and ample on-site parking. Great location with tons of opportunity for business owners and Investors.

# **Community Information**

Address 2975 50 Ave
Area Edmonton

Subdivision Southeast Industrial (Edmonton)

City Edmonton
County ALBERTA

Province AB

Postal Code T6T 1L5