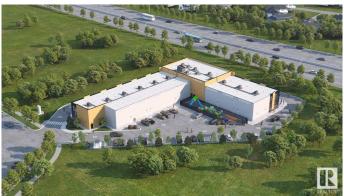

### \$0

0 Bedroom, 0.00 Bathroom, Office on 0.00 Acres

Southeast Industrial (Edmonton), Edmonton, AB

Welcome to HP Business Centre, located on Whitemud drive with a high vehicle traffic and visibility for businesses. This unit is 1405 sq ft accommodating multiple uses for the Business owners or Tenants. This location is one of the primary corridors for Southeast Edmonton with easy access Whitemud drive, Anthony Henday Drive and entire dense commercial and residential in the area . Strategically located in one of Edmonton's FASTEST GROWING communities making this an excellent location for Retail / Medical or Health Services/ Professional / Office- Accounting, Dispatch, Real Estate, Lawyer, Insurance, Call Centre/Day care/Music or Dance School/Tuition schools/Crematorium/Banquet Hall/Indoor play area/ Trampoline park/Indoor Golf simulation/Brewery or any use under BE Zoning. use. Site features high exposure pylon signage and ample on-site parking. Great location with tons of opportunity for business owners and Investors.

# **Community Information**

Address 2975 50 Ave
Area Edmonton

Subdivision Southeast Industrial (Edmonton)

City Edmonton
County ALBERTA

Province AB

Postal Code T6T 1L5