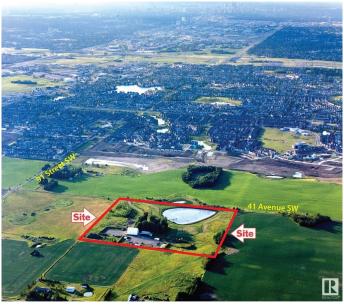

# \$4,000,000 - 8415 41 Avenue, Edmonton

MLS® #E4414733

## **Community Information**

Address 8415 41 Avenue

Area Edmonton

Subdivision Edmonton South East

City Edmonton
County ALBERTA

Province AB

Postal Code T6X 2T9