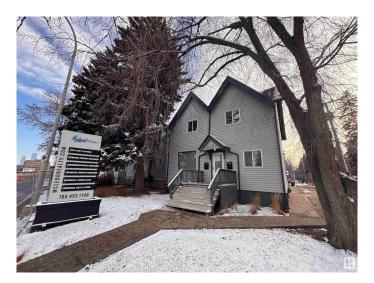

# \$0 - 12615 Stony Plain Road, Edmonton

MLS® #E4414596

### \$0

0 Bedroom, 0.00 Bathroom, Office on 0.00 Acres

Westmount, Edmonton, AB

Relocate your business to this charming character office on Stony Plain Road only minutes from downtown Edmonton. This property has been upgraded to suite many desirable business uses. Comes with 7 dedicated parking stalls which can be parked tandem, plus lots of side street parking. Just under 2,000 sq.ft. This property offers a main floor reception/office, board room, large open office with kitchen and main floor washroom. The second floor offers 4 private offices and washroom. The third floor loft was used as a smaller meeting room and is presently set up as an open office for 2. Great opportunity with the future LRT out front with high visibility and close proximity to downtown but with ample parking. Ideal for professional uses. Min flexible 24 month term.

### **Essential Information**

MLS® # E4414596

Bathrooms 0.00
Acres 0.00
Year Built 1927
Type Office
Status Active