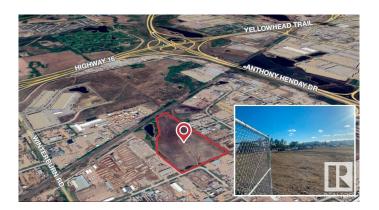

## \$0

0 Bedroom, 0.00 Bathroom, Land Commercial on 0.00 Acres

Winterburn Industrial Area East, Edmonton, AB

Property entails several industrial lots with flexible sizes FOR LEASE. Lots sizes ranging from 1, 2, 2.3, 3, 4, 5, 6 and up to 10 Acres contiguous. All lots are compacted gravel/concrete, 6ft chain-link fence, and 3-phase power connection.