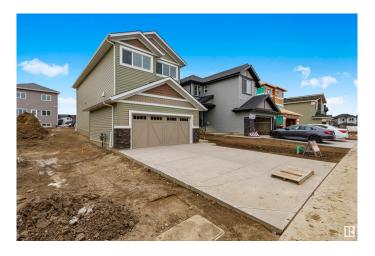

# \$619,500 - 1403 13 Avenue, Edmonton

MLS® #E4410440

## \$619,500

3 Bedroom, 2.50 Bathroom, 2,103 sqft Single Family on 0.00 Acres

Aster, Edmonton, AB

Welcome to this beautiful home located in the community of Aster with 9 ft ceiling on the main floor and the basement. Step into the Bright Entrance you will find a specious living area with open concept kitchen and a half bathroom. Upstairs you will find owner's suite with 5 pc ensuite and two good size secondary bedrooms, laundry room and a 4-pc bathroom. Unfinished basement with separate entrance is ready for your personal finishings. Don't miss the opportunity to own this house. Close to major amenities high school, Save-On Foods, Shoppers, Chalo-Freshco, Ganesh Sweets, Rec Center, Highway access, Tim Hortons, Gas Station, Convenience store etc. MUST SEE!!

#### **Exterior**

Exterior Wood, Vinyl

Exterior Features Playground Nearby, Public Swimming Pool, Schools, Shopping Nearby

Roof Asphalt Shingles

Construction Wood, Vinyl

Foundation Concrete Perimeter