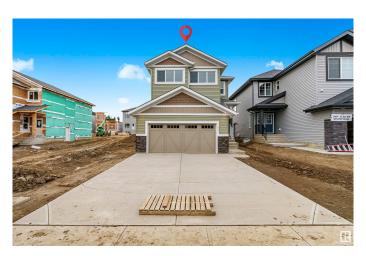

# \$619,500 - 1403 13 Avenue, Edmonton

MLS® #E4410440

## \$619,500

3 Bedroom, 2.50 Bathroom, 2,103 sqft Single Family on 0.00 Acres

Aster, Edmonton, AB

Welcome to this beautiful home located in the community of Aster with 9 ft ceiling on the main floor and the basement. Step into the Bright Entrance you will find a specious living area with open concept kitchen and a half bathroom. Upstairs you will find owner's suite with 5 pc ensuite and two good size secondary bedrooms, laundry room and a 4-pc bathroom. Unfinished basement with separate entrance is ready for your personal finishings. Don't miss the opportunity to own this house. Close to major amenities high school, Save-On Foods, Shoppers, Chalo-Freshco, Ganesh Sweets, Rec Center, Highway access, Tim Hortons, Gas Station, Convenience store etc. MUST SEE!!

#### **Exterior**

Exterior Wood, Vinyl

Exterior Features Playground Nearby, Public Swimming Pool, Schools, Shopping Nearby

Roof Asphalt Shingles

Construction Wood, Vinyl

Foundation Concrete Perimeter