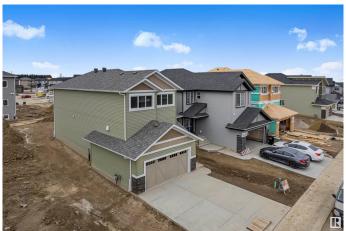

# \$619,500 - 1403 13 Avenue, Edmonton

MLS® #E4410440

## \$619,500

3 Bedroom, 2.50 Bathroom, 2,103 sqft Single Family on 0.00 Acres

Aster, Edmonton, AB

Welcome to this beautiful home located in the community of Aster with 9 ft ceiling on the main floor and the basement. Step into the Bright Entrance you will find a specious living area with open concept kitchen and a half bathroom. Upstairs you will find owner's suite with 5 pc ensuite and two good size secondary bedrooms, laundry room and a 4-pc bathroom. Unfinished basement with separate entrance is ready for your personal finishings. Don't miss the opportunity to own this house. Close to major amenities high school, Save-On Foods, Shoppers, Chalo-Freshco, Ganesh Sweets, Rec Center, Highway access, Tim Hortons, Gas Station, Convenience store etc. MUST SEE!!

#### **Exterior**

Exterior Wood, Vinyl

Exterior Features Playground Nearby, Public Swimming Pool, Schools, Shopping Nearby

Roof Asphalt Shingles

Construction Wood, Vinyl

Foundation Concrete Perimeter