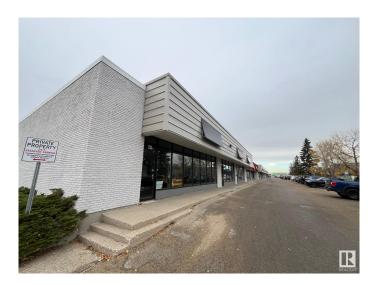

#### \$0

0 Bedroom, 0.00 Bathroom, Retail on 0.00 Acres

Blatchford Area, Edmonton, AB

Located just off Kingsway Ave, close to downtown and the growing Blatchford neighborhood, this property offers flexible spaces ranging from 1,500 sq ft to 4,986 sq ft. With ample parking and a diverse tenant mix, these spaces are perfect for businesses seeking convenience, visibility, and access to a growing residential area. Ideal for retail, office, or service businesses. Don't miss out on this great leasing opportunity!

## **Exterior**

Exterior Block
Construction Block