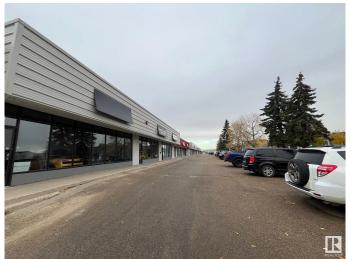

#### \$0

0 Bedroom, 0.00 Bathroom, Retail on 0.00 Acres

Blatchford Area, Edmonton, AB

Located just off Kingsway Ave, close to downtown and the growing Blatchford neighborhood, this property offers flexible spaces ranging from 1,500 sq ft to 4,986 sq ft. With ample parking and a diverse tenant mix, these spaces are perfect for businesses seeking convenience, visibility, and access to a growing residential area. Ideal for retail, office, or service businesses. Don't miss out on this great leasing opportunity!

## **Exterior**

Exterior Block
Construction Block