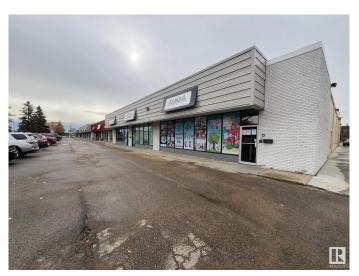

#### \$0

0 Bedroom, 0.00 Bathroom, Retail on 0.00 Acres

Blatchford Area, Edmonton, AB

Located just off Kingsway Ave, close to downtown and the growing Blatchford neighborhood, this property offers flexible spaces ranging from 1,500 sq ft to 4,986 sq ft. With ample parking and a diverse tenant mix, these spaces are perfect for businesses seeking convenience, visibility, and access to a growing residential area. Ideal for retail, office, or service businesses. Don't miss out on this great leasing opportunity!

## **Exterior**

Exterior Block
Construction Block