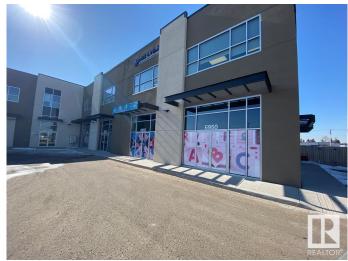

# \$1,794,800 - 6954 76 Avenue, Edmonton

MLS® #E4409441

\$1,794,800

0 Bedroom, 0.00 Bathroom, Retail on 0.00 Acres

Girard Industrial, Edmonton, AB

Discover an exceptional investment opportunity with this prime 3-unit complex (6950, 6952, 6954) spanning 4200 sq ft, fully leased to an established, successful daycare. This property delivers a full suite of childcare services, including valuable after-school care, underpinning its robust income stream. Situated with premier Argyll Road frontage and in close proximity to Bonnie Doon & the LRT, it combines modern architecture & meticulous maintenance w/ substantial parking, ensuring it stands out in a high-visibility location. Uniquely priced below its appraised value, this concrete structure is not just an asset but a strategic investment in a vibrant area. Capitalizing on easy access to extensive amenities, presenting a rare, income-generating opportunity in a highly desirable neighbourhood. Don't overlook this chance to secure a piece of prime real estate that promises not only returns but a gateway to further possibilities in a sought-after locale. Act now!

### **Community Information**

Address 6954 76 Avenue

Area Edmonton

Subdivision Girard Industrial

City Edmonton
County ALBERTA

Province AB

Postal Code T6B 2R2

## **Exterior**

Exterior Concrete, Tilt-Up
Construction Concrete, Tilt-Up