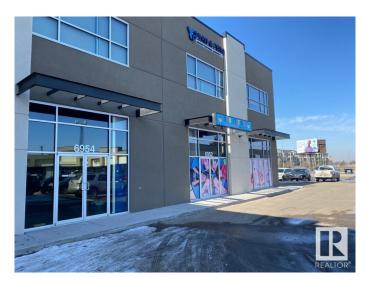

# \$1,794,800 - 6954 76 Avenue, Edmonton

MLS® #E4409441

\$1,794,800

0 Bedroom, 0.00 Bathroom, Retail on 0.00 Acres

Girard Industrial, Edmonton, AB

Discover an exceptional investment opportunity with this prime 3-unit complex (6950, 6952, 6954) spanning 4200 sq ft, fully leased to an established, successful daycare. This property delivers a full suite of childcare services, including valuable after-school care, underpinning its robust income stream. Situated with premier Argyll Road frontage and in close proximity to Bonnie Doon & the LRT, it combines modern architecture & meticulous maintenance w/ substantial parking, ensuring it stands out in a high-visibility location. Uniquely priced below its appraised value, this concrete structure is not just an asset but a strategic investment in a vibrant area. Capitalizing on easy access to extensive amenities, presenting a rare, income-generating opportunity in a highly desirable neighbourhood. Don't overlook this chance to secure a piece of prime real estate that promises not only returns but a gateway to further possibilities in a sought-after locale. Act now!

### **Community Information**

Address 6954 76 Avenue

Area Edmonton

Subdivision Girard Industrial

City Edmonton
County ALBERTA

Province AB

Postal Code T6B 2R2

## **Exterior**

Exterior Concrete, Tilt-Up
Construction Concrete, Tilt-Up