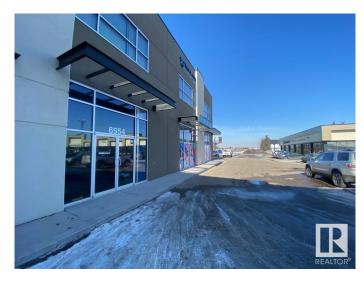

# \$1,794,800 - 6954 76 Avenue, Edmonton

MLS® #E4409441

\$1,794,800

0 Bedroom, 0.00 Bathroom, Retail on 0.00 Acres

Girard Industrial, Edmonton, AB

Discover an exceptional investment opportunity with this prime 3-unit complex (6950, 6952, 6954) spanning 4200 sq ft, fully leased to an established, successful daycare. This property delivers a full suite of childcare services, including valuable after-school care, underpinning its robust income stream. Situated with premier Argyll Road frontage and in close proximity to Bonnie Doon & the LRT, it combines modern architecture & meticulous maintenance w/ substantial parking, ensuring it stands out in a high-visibility location. Uniquely priced below its appraised value, this concrete structure is not just an asset but a strategic investment in a vibrant area. Capitalizing on easy access to extensive amenities, presenting a rare, income-generating opportunity in a highly desirable neighbourhood. Don't overlook this chance to secure a piece of prime real estate that promises not only returns but a gateway to further possibilities in a sought-after locale. Act now!

### **Community Information**

Address 6954 76 Avenue

Area Edmonton

Subdivision Girard Industrial

City Edmonton
County ALBERTA

Province AB

Postal Code T6B 2R2

## **Exterior**

Exterior Concrete, Tilt-Up
Construction Concrete, Tilt-Up