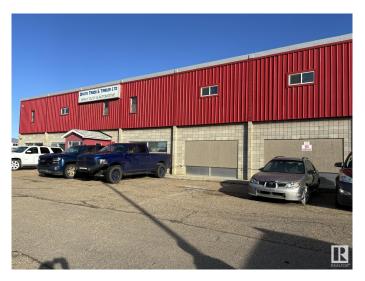

#### \$0

0 Bedroom, 0.00 Bathroom, Industrial on 0.00 Acres

Mistatim Industrial, Edmonton, AB

For Lease: 16,944 SF Medium Industrial Building with 1 Acre Yard â€" NW Edmonton Prime industrial property available in Northwest Edmonton! This 16,944 SF medium industrial building offers an ideal space for manufacturing, warehousing, or distribution. Located on a 1-acre lot, the property features ample yard space for outdoor storage or equipment staging. Key Features: • 16,944 SF of versatile industrial space • 1-acre fenced yard for storage or fleet • Convenient access to operations major transportation routes • High ceilings and wide bay doors for efficient loading • Ample parking for staff and visitors • Suitable for manufacturing, logistics, or industrial services Perfect for businesses seeking a functional space in a prime industrial hub.

#### **Essential Information**

MLS® # E4408665

Bathrooms 0.00 Acres 0.00 Year Built 1973

Type Industrial

Status Active

Address 12804 153 Street

Area Edmonton

Subdivision Mistatim Industrial