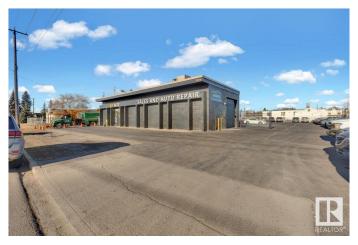

## \$2,750,000

0 Bedroom, 0.00 Bathroom, Industrial on 0.00 Acres

Rosedale Industrial, Edmonton, AB

\*\*Golden Opportunity: Established Auto Repair Business for Sale!\*\* Take control of your future with this profitable, turnkey auto repair business in South Edmonton! This well-established business boasts a solid 6,000 sq. ft. building that is totally refurbished, all the equipment you need is just months new, and a steady stream of business. Located with prime access to 99 Street and Argyll Road, the property includes ample parking and a fenced outdoor storage area, providing convenience and security. Whether you're an experienced mechanic or an entrepreneur looking for a great investment, this is your chance to own a thriving automotive business. Don't miss outâ€"this is your golden opportunity to be your own boss!

## **Community Information**

Address 9508 62 Avenue

Area Edmonton

Subdivision Rosedale Industrial

City Edmonton
County ALBERTA

Province AB

Postal Code T6E 0C9