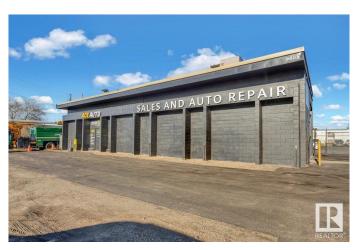

## \$2,750,000

0 Bedroom, 0.00 Bathroom, Industrial on 0.00 Acres

Rosedale Industrial, Edmonton, AB

\*\*Golden Opportunity: Established Auto Repair Business for Sale!\*\* Take control of your future with this profitable, turnkey auto repair business in South Edmonton! This well-established business boasts a solid 6,000 sq. ft. building that is totally refurbished, all the equipment you need is just months new, and a steady stream of business. Located with prime access to 99 Street and Argyll Road, the property includes ample parking and a fenced outdoor storage area, providing convenience and security. Whether you're an experienced mechanic or an entrepreneur looking for a great investment, this is your chance to own a thriving automotive business. Don't miss outâ€"this is your golden opportunity to be your own boss!

## **Exterior**

Exterior Block
Construction Block