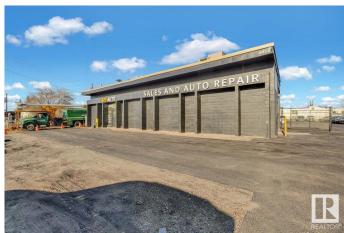

## \$2,750,000

0 Bedroom, 0.00 Bathroom, Industrial on 0.00 Acres

Rosedale Industrial, Edmonton, AB

\*\*Golden Opportunity: Established Auto Repair Business for Sale!\*\* Take control of your future with this profitable, turnkey auto repair business in South Edmonton! This well-established business boasts a solid 6,000 sq. ft. building that is totally refurbished, all the equipment you need is just months new, and a steady stream of business. Located with prime access to 99 Street and Argyll Road, the property includes ample parking and a fenced outdoor storage area, providing convenience and security. Whether you're an experienced mechanic or an entrepreneur looking for a great investment, this is your chance to own a thriving automotive business. Don't miss outâ€"this is your golden opportunity to be your own boss!

## **Exterior**

Exterior Block
Construction Block