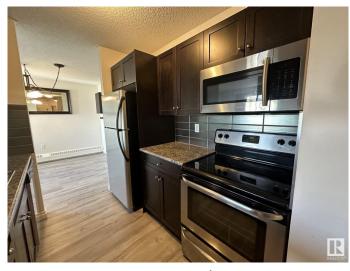

#### \$229,000

2 Bedroom, 2.00 Bathroom, 936 sqft Condo / Townhouse on 0.00 Acres

Queen Mary Park, Edmonton, AB

RENOVATED AND MOVE IN READY AMAZING SPACE OVER LOOKING THE INNER COURTYARD AND IN THE HEART OF THE BREWERY DISTRICT!!! FABULOUS TOP FLOOR CORNER UNIT in "THE POINTE II"! This is an impressive quality renovated & spacious 2 bedroom 2 bathroom top floor QUIET corner unit that has large sized living areas. The space features plank flooring, lots of closet and storage space, bedrooms that will fit queen and king beds, in suite laundry, beautiful kitchen with stainless appliances and a serving window with an eating bar, spacious living room with a large deck and a large dinning area. The 2 bedrooms are at opposite ends of the suite so great for privacy. An impressive and a must see apartment!