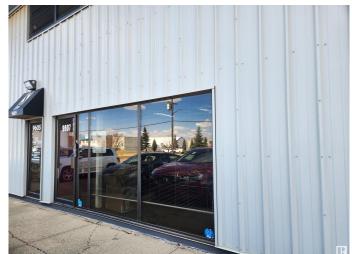

# \$575,000 - 9607 41 Avenue, Edmonton

MLS® #E4392582

### \$575,000

0 Bedroom, 0.00 Bathroom, Industrial on 0.00 Acres

Strathcona Industrial Park, Edmonton, AB

BE zoned, 2200 sq ft industrial bay available now! Ground floor office space - primary office is 700 sq ft. Warehouse dimensions approximately 50ft x30 ft. Lots of parking available. Two bathrooms and kitchenette. Great access to south side arterial roads - 91 St., Whitemud Dr., and 99 St.

## **Exterior**

Exterior Block, Mixed Construction Block, Mixed