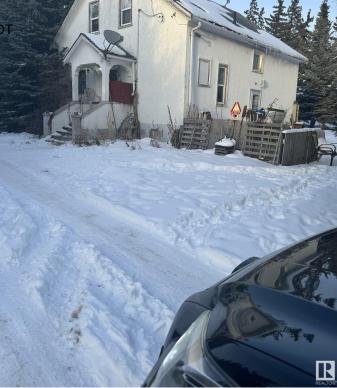

#### \$1,899,000

0 Bedroom, 0.00 Bathroom, Rural on 21.18 Acres

None, Rural Leduc County, AB

Five minutes from Edmonton International Airport, 21.18 Acres zoned Country Residential with great exposure of Airport Road. Presently generating \$4700 rental income from various residential units on the property, rented on month to month basis, plus a vacant heated shop (rented in past) also can generate another \$500/month, also a vacant Barn can be rented for horses etc, numerous possibilities of generating more rental income. Property being sold at "As-is" basis, Country residential land use zone allows potential development of this property into 7 separate Estate lots, some of them backing to a natural creek.