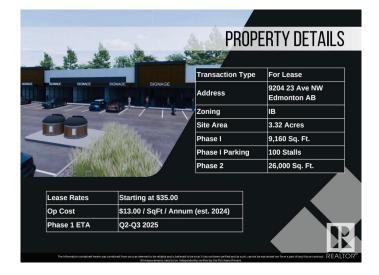

#### \$0

0 Bedroom, 0.00 Bathroom, Retail on 0.00 Acres

Parsons Industrial, Edmonton, AB

Welcome to District 23, Anchored by the renowned Starbucks Coffee, Daycare & Pizza this dynamic plaza offers a prime location, ensuring high foot traffic and visibility for businesses. With Starbucks as the cornerstone, District 23 invites a diverse mix of tenants to join this retail haven, catering to various businesses. Currently Phase 1 – only 3 units remaining, ranging from 1135 SQFT plus offering ample space for your business. Embrace the opportunity to be part of this thriving retail landscape, where every storefront contributes to a vibrant tapestry of offerings. COMING Q1/2026

## **Community Information**

| Address     | 9204 23 Avenue     |
|-------------|--------------------|
| Area        | Edmonton           |
| Subdivision | Parsons Industrial |

| City        | Edmonton |
|-------------|----------|
| County      | ALBERTA  |
| Province    | AB       |
| Postal Code | T6N 1H9  |

### **Additional Information**

| Date Listed    | May 3rd, 2024 |
|----------------|---------------|
| Days on Market | 345           |
| Zoning         | Zone 41       |

DATA IS DEEMED RELIABLE BUT IS NOT GUARANTEED ACCURATE BY THE REALTORS® ASSOCIATION OF EDMONTON. COPYRIGHT 2025 BY THE REALTORS® ASSOCIATION OF EDMONTON. ALL RIGHTS RESERVED.Trademarks are owned or controlled by the Canadian Real Estate Association (CREA) and identify real estate professionals who are members of CREA (REALTOR®, REALTORS®) and/or the quality of services they provide (MLS®, Multiple Listing Service®)