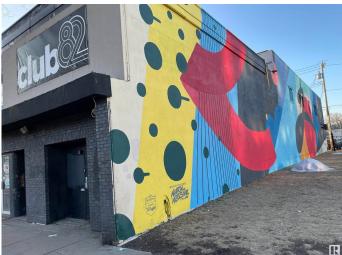

## \$5,880,000

0 Bedroom, 0.00 Bathroom, Retail on 0.00 Acres

Queen Alexandra, Edmonton, AB

WONDERFUL LOCATION IN "OLD STRATHCONA". THIS IS ONE OF EDMONTON'S BEST LOCATION BECAUSE IT IS ONLY BLOCKS TO THE U OF A, AND ACROSS THE RIVER FROM DOWNTOWN. THE ARE TWO TITLES TO THESE ADJOINING BUILDINGS THAT ARE LOCATED ON 8,600 SQ. FT. SITE. (LOT SIZE 66X130 FT) EACH FLOOR OF THE BUILDING IS 7,900 SQ. FT. AND WAS OCCUPIED BY A "BAR". THREE FURNACES. PRIOR TO COVID THIS BUILDING HAD OVER \$35,000 NET MONTHLY INCOME . GREAT POTENTIAL. CURRENTLY VACANT.

## **Community Information**

Address

10545 & 10549 82 Avenue

| Area        | Edmonton        |
|-------------|-----------------|
| Subdivision | Queen Alexandra |
| City        | Edmonton        |
| County      | ALBERTA         |
| Province    | AB              |
| Postal Code | T6E 2A3         |