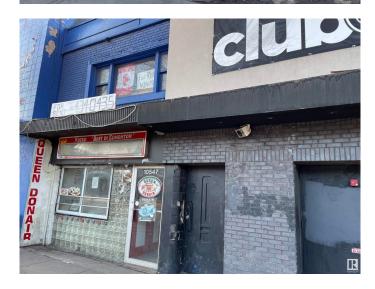

## \$5,880,000

0 Bedroom, 0.00 Bathroom, Retail on 0.00 Acres

Queen Alexandra, Edmonton, AB

WONDERFUL LOCATION IN "OLD STRATHCONA". THIS IS ONE OF EDMONTON'S BEST LOCATION BECAUSE IT IS ONLY BLOCKS TO THE U OF A, AND ACROSS THE RIVER FROM DOWNTOWN. THE ARE TWO TITLES TO THESE ADJOINING BUILDINGS THAT ARE LOCATED ON 8,600 SQ. FT. SITE. (LOT SIZE 66X130 FT) EACH FLOOR OF THE BUILDING IS 7,900 SQ. FT. AND WAS OCCUPIED BY A "BAR". THREE FURNACES. PRIOR TO COVID THIS BUILDING HAD OVER \$35,000 NET MONTHLY INCOME . GREAT POTENTIAL. CURRENTLY VACANT.

## **Community Information**

Address

10545 & 10549 82 Avenue

| Area        | Edmonton        |
|-------------|-----------------|
| Subdivision | Queen Alexandra |
| City        | Edmonton        |
| County      | ALBERTA         |
| Province    | AB              |
| Postal Code | T6E 2A3         |