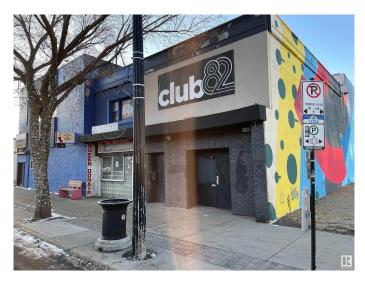

## \$5,880,000

0 Bedroom, 0.00 Bathroom, Retail on 0.00 Acres

Queen Alexandra, Edmonton, AB

WONDERFUL LOCATION IN "OLD STRATHCONA". THIS IS ONE OF EDMONTON'S BEST LOCATION BECAUSE IT IS ONLY BLOCKS TO THE U OF A, AND ACROSS THE RIVER FROM DOWNTOWN. THE ARE TWO TITLES TO THESE ADJOINING BUILDINGS THAT ARE LOCATED ON 8,600 SQ. FT. SITE. (LOT SIZE 66X130 FT) EACH FLOOR OF THE BUILDING IS 7,900 SQ. FT. AND WAS OCCUPIED BY A "BAR". THREE FURNACES. PRIOR TO COVID THIS BUILDING HAD OVER \$35,000 NET MONTHLY INCOME . GREAT POTENTIAL. CURRENTLY VACANT.

## **Community Information**

Address

10545 & 10549 82 Avenue

| Area        | Edmonton        |
|-------------|-----------------|
| Subdivision | Queen Alexandra |
| City        | Edmonton        |
| County      | ALBERTA         |
| Province    | AB              |
| Postal Code | T6E 2A3         |